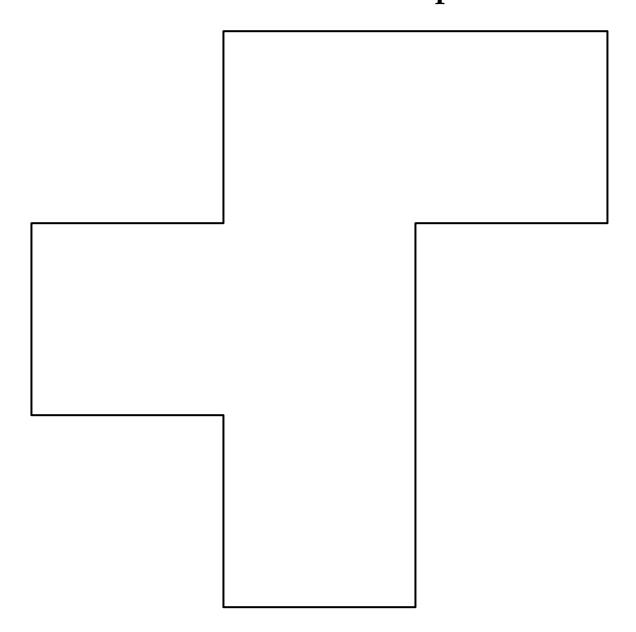

## **Pentomino Blowups**

This figure is an F pentomino, scaled up by a factor of 2. The following puzzles are a challenge to the whole class.

- 1. It is difficult, but possible to cover the figure with pentominoes. Try to do it.
- 2. How many pentominoes did it take to cover it?
- 3. By doubling the dimensions of the other pentominoes, you can create doubled pentomino puzzles. Altogether, ten of the twelve doubled pentomino puzzles can be solved with pentominoes from one set.
- 4. All tripled pentomino puzzles can be solved with pentominoes from one set. (In fact all can be solved without using the pentomino that is being tripled.)
- 5. How many pentominoes does it take to cover a tripled pentomino puzzle?